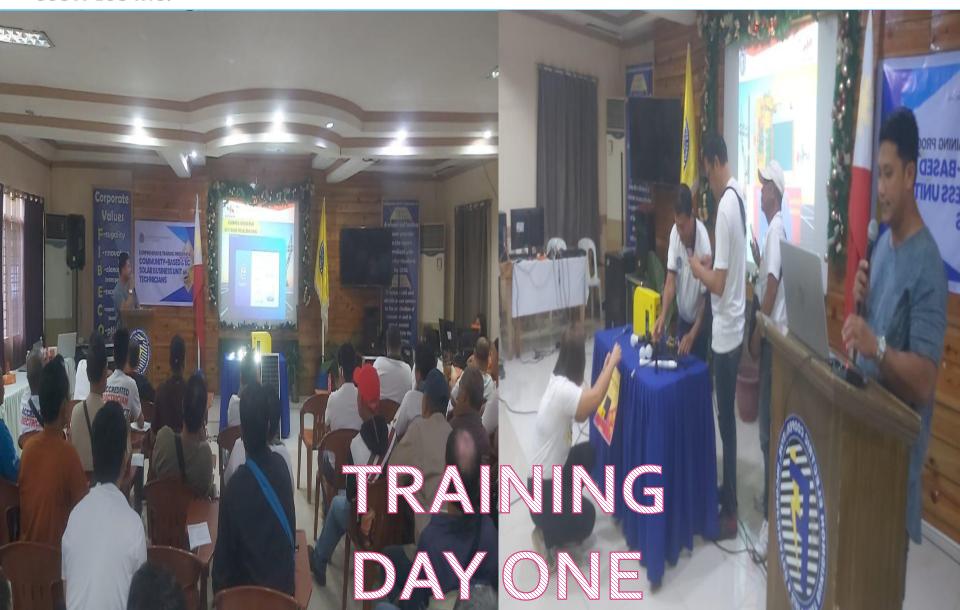

# SHS Training Day 1

### AM

8:30am -10:00am Basic on Solar Energy & others

10:00am -10:30am Snacks

10:30am-12:00pm - Basic Installation & others

12:00pm - 1:00pm - Lunch

#### PM

1:00pm - 3:30pm - RFID Activation & Loading

3:30pm - 4:00pm - Snacks

3:45pm - 5:00pm -generate token hands on training /

Testing/ Q & A